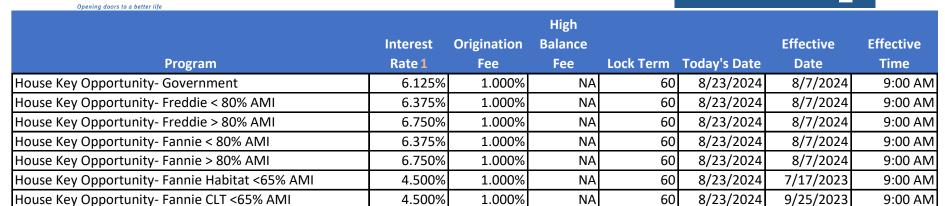

## **House Key Opportunity**

HERE to HOME

Opening doors to a better life

- 1 Interest rates for conforming loan amounts up to \$766,550
- 2 Beginning 1/1/2024 the high balance fee will apply to loans delivered to GSE's with loan amounts above \$766,550 and up to \$977,500 (One-Unit) and \$981,500 and up to \$1,251,400 (Two-Unit) in King, Pierce, Snohomish counties. Note: High balance loans not available on Freddie Mac HFA Advantage program.
- 3 Other DPA programs available. See www.wshfc.org/sf/dowloads.html for more information.
- 4 20% down up to \$150,000, of purchase price or appraised value, whichever is less, plus applicable allowed closing costs paid by the homebuyer.

Rates subject to change without notice. WSHFC staff will make every reasonable effort to post daily rates by 9:00am Monday - Friday PST. Rates posted after 4:00pm PST, over holidays, and weekends are sample rates from the previous business day and are not to be relied upon for reservations. Homebuyers interested in applying for financing should contact one of the Commission's Participating Lenders. The Commission does not lend money directly to consumers. Participating Lenders pre-qualify consumers and originate all mortgage loans. This is not an advertisement for credit as defined in Regulation Z. Contact a Commission Participating Lender for Annual Percentage Rate (APR). This is not a commitment to lend. Further fees may apply. Contact your participating loan officer for more information. Interest rate buydowns are prohibited on the House Key Opportunity program. Visit heretohome.org for more information.