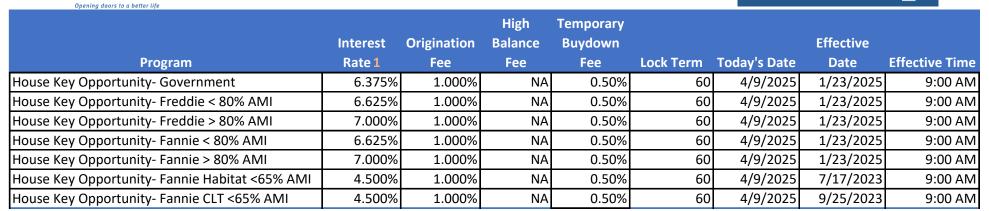

-----|-----------|-----------|-----------|-----------|--------------|
|                                      | Interest | Origination | Balance | Buydown   |           | Effective | Effective |              |
| Program                              | Rate 1   | Fee         | Fee 2   | Fee       | Lock Term | Date      | Time      | DPA Option 3 |
| EnergySpark- Government              | 6.750%   | 1.000%      | 2.00%   | 0.50%     | 75        | 4/9/2025  | 9:00 AM   | 4.000%       |
| EnergySpark- Fannie < 80% AMI        | 7.125%   | 1.000%      | 2.00%   | 0.50%     | 75        | 4/9/2025  | 9:00 AM   | 4.000%       |
| EnergySpark- Fannie < 80% AMI NO DPA | 6.625%   | 1.000%      | 2.00%   | 0.50%     | 75        | 4/9/2025  | 9:00 AM   | 0.000%       |



## **House Key Opportunity**







Opening doors to a better life

## Covenant



|                                   | Laborat  |             | High    | Temporary |           | Eff. at   | F66       |             |
|-----------------------------------|----------|-------------|---------|-----------|-----------|-----------|-----------|-------------|
|                                   | Interest | Origination | Balance | Buydown   |           | Effective | Effective |             |
| Program                           | Rate 1   | Fee         | Fee 2   | Fee       | Lock Term | Date      | Time      | DPA Max 4   |
| Covenant- Government              | 6.375%   | 1.000%      | 2.00%   | 0.50%     | 60        | 4/9/2025  | 9:00 AM   | 20% or 150K |
| Covenant- Freddie < 80% AMI       | 6.750%   | 1.000%      | NA      | 0