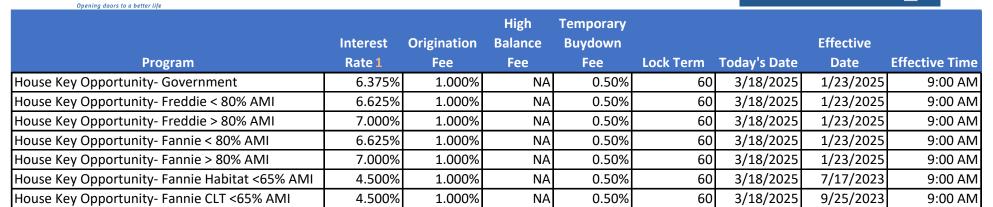

-----|-----------|-----------|-----------|-----------|--------------|
|                                      | Interest | Origination | Balance | Buydown   |           | Effective | Effective |              |
| Program                              | Rate 1   | Fee         | Fee 2   | Fee       | Lock Term | Date      | Time      | DPA Option 3 |
| EnergySpark- Government              | 6.500%   | 1.000%      | 2.00%   | 0.50%     | 75        | 3/18/2025 | 9:00 AM   | 4.000%       |
| EnergySpark- Fannie < 80% AMI        | 6.875%   | 1.000%      | 2.00%   | 0.50%     | 75        | 3/18/2025 | 9:00 AM   | 4.000%       |
| EnergySpark- Fannie < 80% AMI NO DPA | 6.500%   | 1.000%      | 2.00%   | 0.50%     | 75        | 3/18/2025 | 9:00 AM   | 0.000%       |



## **House Key Opportunity**







Opening doors to a better life

## **Covenant**



|                                   |          |             | High    | Temporary |           |           |           |             |
|-----------------------------------|----------|-------------|---------|-----------|-----------|-----------|-----------|-------------|
|                                   | Interest | Origination | Balance | Buydown   |           | Effective | Effective |             |
| Program                           | Rate 1   | Fee         | Fee 2   | Fee       | Lock Term | Date      | Time      | DPA Max 4   |
| Covenant- Government              | 6.375%   | 1.000%      | 2.00%   | 0.50%     | 60        | 3/18/2025 | 9:00 AM   | 20% or 150K |
| Covenant- Freddie < 80% AMI       | 6.625%   | 1.000%      | NA