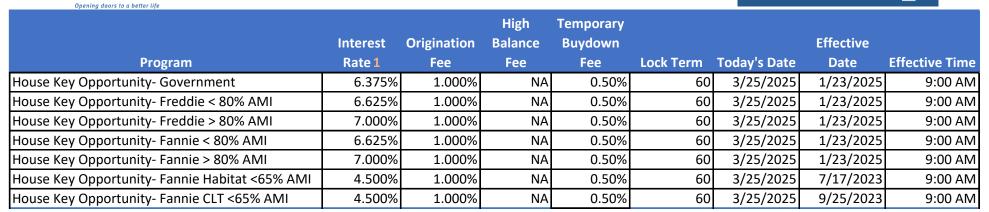

-----|-----------|-----------|-----------|-----------|--------------|
|                                      | Interest | Origination | Balance | Buydown   |           | Effective | Effective |              |
| Program                              | Rate 1   | Fee         | Fee 2   | Fee       | Lock Term | Date      | Time      | DPA Option 3 |
| EnergySpark- Government              | 6.375%   | 1.000%      | 2.00%   | 0.50%     | 75        | 3/25/2025 | 9:00 AM   | 4.000%       |
| EnergySpark- Fannie < 80% AMI        | 6.875%   | 1.000%      | 2.00%   | 0.50%     | 75        | 3/25/2025 | 9:00 AM   | 4.000%       |
| EnergySpark- Fannie < 80% AMI NO DPA | 6.375%   | 1.000%      | 2.00%   | 0.50%     | 75        | 3/25/2025 | 9:00 AM   | 0.000%       |



## **House Key Opportunity**







Opening doors to a better life

## Covenant



|                                   |          |             | High    | Temporary |           |           | -cc       |             |
|-----------------------------------|----------|-------------|---------|-----------|-----------|-----------|-----------|-------------|
|                                   | Interest | Origination | Balance | Buydown   |           | Effective | Effective |             |
| Program                           | Rate 1   | Fee         | Fee 2   | Fee       | Lock Term | Date      | Time      | DPA Max 4   |
| Covenant- Government              | 6.375%   | 1.000%      | 2.00%   | 0.50%     | 60        | 3/25/2025 | 9:00 AM   | 20% or 150K |
| Covenant- Freddie < 80% AMI       | 6.625%   | 1.000%      | NA      | 0